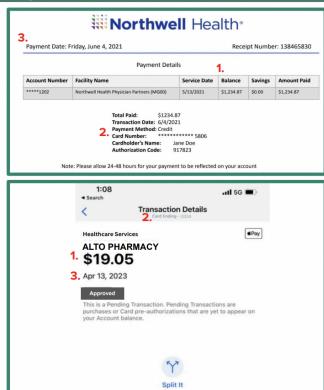

### Receipts

A **receipt** needs the following information:

- Cost of Service
- 2. Last four digits of payment method
- 3. Date of Payment

If a receipt from your service provider is not available, a **bank statement** or **screenshot** from your **mobile banking app** would work! Just make sure that your card number is prominently displayed.

Please note that even if your receipt says "Credit Card", "Debit Card" or "Bank", we will not be able to accept it unless it has the last four digits of the payment method used. This allows our team to confirm that the transaction has been processed.